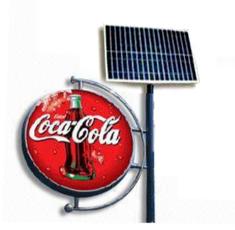

ATL-AD0012A ATL-AD0020

Solar advert, solar billboard, new save energy advertising lighting

Constant solar energy Free SOLAR ENERGY

Work always, no power cut affected

Easily interchangeable advertisements

Waterproof & long life

Welcome used for bus station, summerhouse, bank display,

advertisements, bus stations, shop advertisements

Can be customised

Solar advertising light can be used for all sizes of sign board and

advertising lights. We can supply: all kinds of size, double face, different shapes etc...

## ATL-AD0012A

Specification

Product size:80\*70\*16cm

Light box size:ø60\*16cm

Light source: White LED

Waterproof Rate: IP-65

Components solar panel, solar battery, intelligent system controller, aluminium alloy frame, light box, led lights.